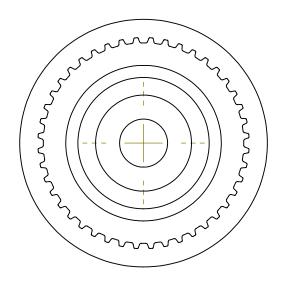

## **SECTION A-A**

## PLASTOCK ®

Manufactured by Putnam Precision Molding

www.plastock.biz © 2010 Putnam Precision Molding Part Number:

44T0800SF

**Part Description:** 

.0800" Pitch (MXL) Timing Belt Pulleys For Belts up to 1/4" Wide