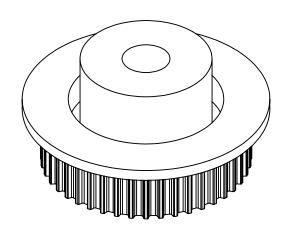

## PLASTOCK ®

Manufactured by Putnam Precision Molding

www.plastock.biz © 2010 Putnam Precision Molding Part Number:

44T0800SF

**Part Description:** 

.0800" Pitch (MXL) Timing Belt Pulleys For Belts up to 1/4" Wide