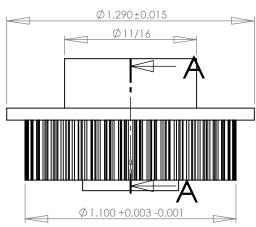

## **SECTION A-A**

## PLASTOCK ®

Manufactured by Putnam Precision Molding

www.plastock.biz © 2010 Putnam Precision Molding Part Number:

44T0800SF

**Part Description:** 

.0800" Pitch (MXL) Timing Belt Pulleys For Belts up to 1/4" Wide

Dimensions are in inches Tolerances: Fractional <u>+</u> 0.015

PROPRIETARY AND CONFIDENTIAL:

THE INFORMATION CONTAINED IN THIS DRAWING IS THE SOLE PROPERTY OF PUTNAM PRECISION MOLDING. ANY REPRODUCTION IN PART OR AS A WHOLE WITHOUT THE WRITTEN PERMISSION OF PUTNAM PRECISION MOLDING IS PROHIBITED. INFORMATION IN THIS DRAWING IS PROVIDED FOR REFERENCE ONLY.