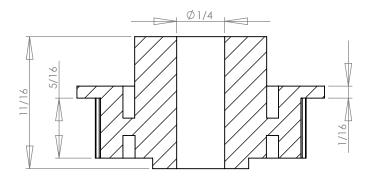

## **SECTION A-A**

## PLASTOCK ®

Manufactured by Putnam Precision Molding

www.plastock.biz © 2010 Putnam Precision Molding Part Number:

44T0800SF

**Part Description:** 

.0800" Pitch (MXL) Timing Belt Pulleys For Belts up to 1/4" Wide

Dimensions are in inches Tolerances: Fractional <u>+</u> 0.015

PROPRIETARY AND CONFIDENTIAL:

THE INFORMATION CONTAINED IN THIS DRAWING IS THE SOLE PROPERTY OF PUTNAM PRECISION MOLDING. ANY REPRODUCTION IN PART OR AS A WHOLE WITHOUT THE WRITTEN PERMISSION OF PUTNAM PRECISION MOLDING IS PROHIBITED. INFORMATION IN THIS DRAWING IS PROVIDED FOR REFERENCE ONLY.